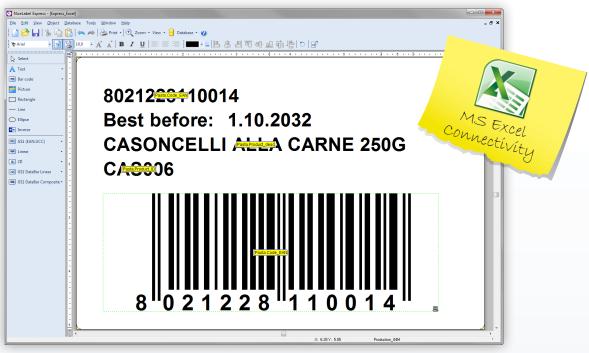

#### Easily create bar code labels

Designer Express wizards help you quickly and easily design labels. You can start printing finished labels in minutes.

#### Use Excel as a database

You're already familiar with MS Excel, why not use it to improve your labeling? Rather than create 10 identical labels, design 1 and use 10 rows of spreadsheet data.

#### Solves basic labeling needs

Designer Express includes all common 1D, 2D, and composite bar codes. Variable text and bar code fields support database, prompts, counters and date/time stamps.

**Download your free trial today.** www.nicelabel.com